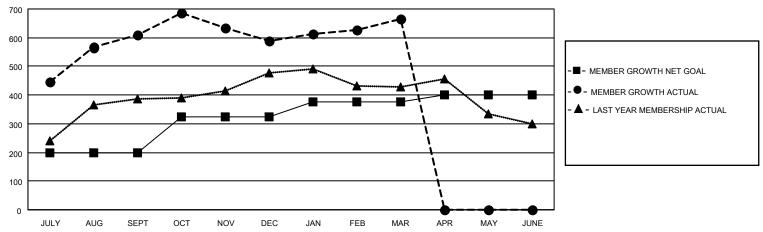

## GOALS AND ACTUAL MEMBERS CUMULATIVE

| DROPPED CLUBS: 2 |     | 103 CLUBS OF 139 ADDED 1 OR<br>MORE NEW MEMBERS | GENDER DISTRIBUTION                |                                  |  |
|------------------|-----|-------------------------------------------------|------------------------------------|----------------------------------|--|
|                  |     | INORE NEW MEMBERS                               | MALE<br>FEMALE                     | 3,311 (71.74%)<br>1,304 (28.26%) |  |
| DROPPED MEMBERS  |     |                                                 | NON BINARY<br>PREFER NOT TO ANSWER | 0 (0.00%)<br>2 0 (0.00%)         |  |
| DECEASED         | 9   |                                                 | THE ENTITY TO ANOWER               | 0 (0.0070)                       |  |
| CLUB CANCELLED   | 34  | CLICK HERE FOR CUMULATIVE                       | TOTAL FAMILY UNIT MEMBERS          | 2,236                            |  |
| OTHER            | 226 | MEMBERSHIP DATA                                 |                                    |                                  |  |
| TOTAL            | 269 |                                                 | FAMILY MEMBERS PAYING HAL          | F DUES 1,403                     |  |

## MONTHLY MEMBERSHIP PROGRESS REPORT

LOCATION INDIA District 322 F Results as of: 3/31/2022

| Clubs RESULTS FOR 2021-2022 |    |    |   | Members RESULTS FOR 2021-2022 |     |     |     |
|-----------------------------|----|----|---|-------------------------------|-----|-----|-----|
|                             |    |    |   |                               |     |     |     |
| JULY/AUG/SEPT               | 10 | 15 | 0 | JULY/AUG/SEPT                 | 200 | 688 | 68  |
| OCT/NOV/DEC                 | 3  | 2  | 2 | OCT/NOV/DEC                   | 125 | 125 | 142 |
| JAN/FEB/MAR                 | 2  | 1  | 0 | JAN/FEB/MAR                   | 50  | 136 | 59  |
| APR/MAY/JUNE                | 0  | 0  | 0 | APR/MAY/JUNE                  | 25  | 0   | 0   |