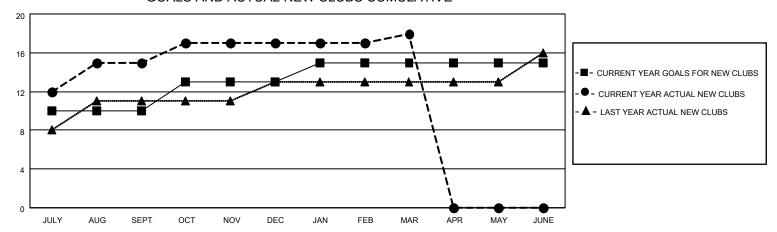

## GOALS AND ACTUAL NEW CLUBS CUMULATIVE

## MONTHLY MEMBERSHIP PROGRESS REPORT

LOCATION INDIA District 322 F Results as of: 3/31/2022

| Clubs RESULTS FOR 2021-2022 |    |    |   | Members RESULTS FOR 2021-2022 |     |     |     |
|-----------------------------|----|----|---|-------------------------------|-----|-----|-----|
|                             |    |    |   |                               |     |     |     |
| JULY/AUG/SEPT               | 10 | 15 | 0 | JULY/AUG/SEPT                 | 200 | 688 | 68  |
| OCT/NOV/DEC                 | 3  | 2  | 2 | OCT/NOV/DEC                   | 125 | 125 | 142 |
| JAN/FEB/MAR                 | 2  | 1  | 0 | JAN/FEB/MAR                   | 50  | 136 | 59  |
| APR/MAY/JUNE                | 0  | 0  | 0 | APR/MAY/JUNE                  | 25  | 0   | 0   |